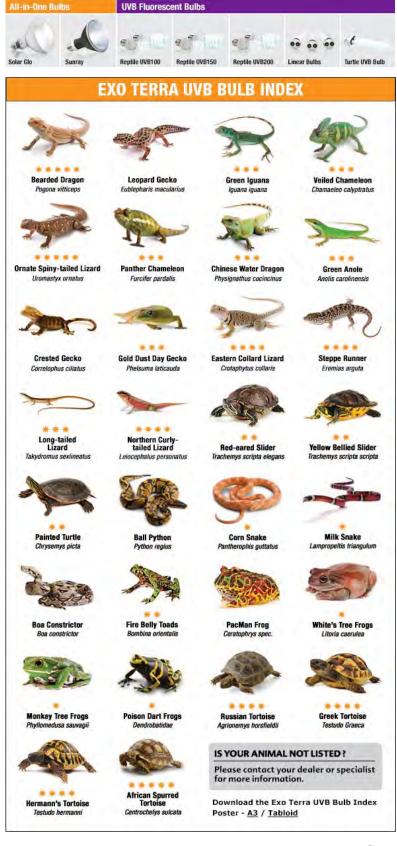

Exo Terra's new lighting range utilizes a unique rating system.

In just three easy steps, it will help you determine which bulb is right for your animal. First, check your animal's star rating on the UV index chart below. Secondly, check your existing set-up for the average basking distance. Thirdly, compare the animal rating and bulb positioning height with those featured on the bulb packaging. If these match, you found the right Exo Terra bulb for your reptile!