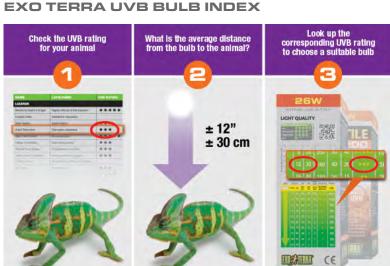

Exo Terra's new lighting range utilizes a unique rating system.

In just three easy steps, it will help you determine which bulb is right for your animal. First, check your animal's star rating on the UV index chart below. Secondly, check your existing set-up for the average basking distance. Thirdly, compare the animal rating and bulb positioning height with those featured on the bulb packaging. If these match, you found the right Exo Terra bulb for your reptile!